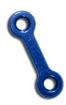

### **Mastoid Interlink Plate**

- Countersunk Holes for screw head
- Excellent Results due to low profile medical grade titanium
- **Enhanced Coloring** for plate recognition and high contrast

#### **Skull Connection System**

Model: Mastoid Interlink Plate

0.6mm, Medium

Product Number: CC.30.01.18.SK