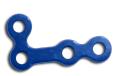

### **Cranial Interlink Plate**

- Sunken holes for screw head
- Medical Grade titanium for excellent results
- Improved Coloring for plate recognition and high contrast

### **Skull Connection System**

Model: Cranial Interlink Plate

0.6mm, 7 holes, 18mm

Product Number: CC.32.01.18.SK