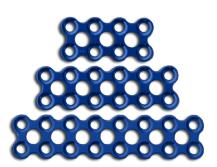

## Maxillofacial Locking Plate

- Rounded Plate profiles and edges
- Medical Grade titanium for excellent cosmetic results
- Sunken screw holes for screw head

### **Locking Plate**

Model: Mini Rectangle

1.0mm, 8 holes, 25mm

#### **Locking Plate**

Model: Mini Rectangle
1.0mm, 12 holes, 38mm

#### **Locking Plate**

Model: Mini Rectangle
1.0mm, 16 holes, 51mm

Product Number: CC.42.01.18.FC