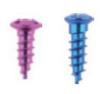

### @ cranialcut

Product Number: CC.60.01.18.HW

- Self Drilling screws for easy use
- Low Profile screws made of medical grade titanium
- Self Holding enhanced screw head design for pickup and transfer

#### 1.5mm & 2.0mm Self-drilling Micro Screw

Model: Cross Fit

1.5\*5mm, 2.0\*5mm