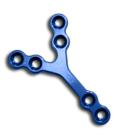

## Maxillofacial Locking Plate

- Rounded Plate profiles and edges
- Medical Grade titanium for excellent cosmetic results
- Sunken screw holes for screw head

### **Locking Plate**

Model: Mini Rectangle

1.0mm, 8 holes, 25mm

#### **Locking Plate**

Model: Mini Rectangle
1.0mm, 12 holes, 38mm

#### **Locking Plate**

Model: Mini Rectangle
1.0mm, 16 holes, 51mm

Product Number: CC.42.01.18.FC