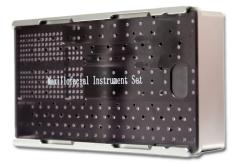

### **Storage & Sterilization Container**

- Wide Variety of options for your specific neurosurgical needs
- Lightweight and easy to handle made from aluminum
- Slide over low-profile latch securely and easily closes over container bottom

#### **Storage and Sterilization Container**

Model: Maxillofacial Instrument Set

Product Number: CC.70.01.18.SC

Product Number: CC.62.01.18.HW