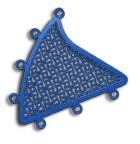

### **Cranial Mesh**

- **3D Design** to fit most bone surfaces
- Dedicated holes through out the mash for screw placement
- Easy cutting to precisely outline to anatomical structure

**Cranial Mesh** 

Model: Cloud-shape Flat

0.6mm, 90mm\*90mm