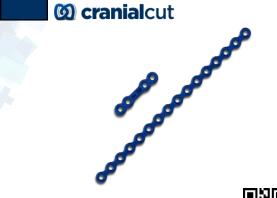

### **Skull Connection System**

Model: Two Hole Interlink Plate

0.6mm, 6 holes, 17mm

### **Cranial Interlink Plate**

- Sunken holes for screw head
- Medical Grade titanium for excellent results
- Improved Coloring for plate recognition and high contrast

### **Skull Connection System**

Model: Cranial Interlink Plate

0.6mm, 7 holes, 18mm

Product Number: CC.32.01.18.SK